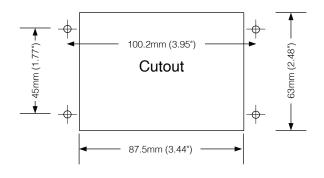

- Provide your guests with conveniently located power and charging capabilities.
- Compact design fits flush in furniture or casegoods (including bed headboards attached to the bed).
- Fully enclosed design with detachable power cord, simply plug in to a wall socket.
- Universal AC outlet.
- USB Type-C<sup>™</sup> charging outlet for charging the latest smartphones and tablets.
- USB Type A charging outlet for charging all other smartphones and tablets.
- USB over current/temperature/voltage/short circuit protection and cable length drop compensation.
- Two trim variants supplied with each unit; brushed grey metallic and soft touch (rubberised) black (or white).
- Other trim finishes available to order include nickel, stainless, champagne, brass and bronze.