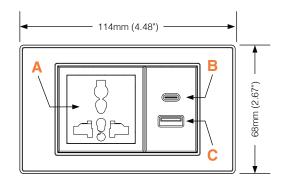

### FRONT OUTLETS

A 120-240VAC, universal outlet

B USB Type-C<sup>™</sup>, 5V3A
C USB Type A, 5V2.4A