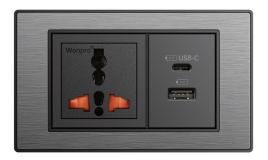

### FURNITURE MOUNT POWER AND CHARGING

Designed to fit into casegoods and furniture, PowerHub Mini simply and easily brings power and charging to all areas of the guest room or indoor public spaces. Built with safety in mind, PowerHub Mini is manufactured to the highest standards and includes a universal outlet. In addition mobile phone and tablets can be charged from the built-in USB Type A and Type-C™ sockets. PowerHub Mini is available in soft-touch black or white with a range of trims so designing guest-rooms and public spaces with easy to access power and charging has never been easier.

- Provide your guests with conveniently located power and charging capabilities.
- Compact design fits flush in furniture or casegoods (including bed headboards attached to the bed).
- Fully enclosed design with detachable power cord, simply plug in to a wall socket.
- Universal AC outlet.
- USB Type-C<sup>™</sup> charging outlet for charging the latest smartphones and tablets.
- USB Type A charging outlet for charging all other smartphones and tablets.
- USB over current/temperature/voltage/short circuit protection and cable length drop compensation.
- Two trim variants supplied with each unit; brushed grey metallic and soft touch (rubberised) black (or white).
- Other trim finishes available to order include nickel, stainless, champagne, brass and bronze.