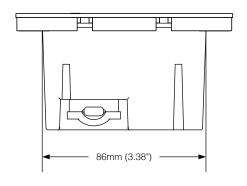

### FURNITURE MOUNT POWER AND CHARGING

Designed to fit into casegoods and furniture, PowerHub Mini simply and easily brings power and charging to all areas of the guest room or indoor public spaces. Built with safety in mind, PowerHub Mini is manufactured to the highest standards and includes a universal outlet. In addition mobile phone and tablets can be charged from the built-in USB Type A and Type-C™ sockets. PowerHub Mini is available in soft-touch black or white with a range of trims so designing guest-rooms and public spaces with easy to access power and charging has never been easier.

- Provide your guests with conveniently located power and charging capabilities.
- Compact design fits flush in furniture or casegoods (including bed headboards attached to the bed).
- Fully enclosed design with detachable power cord, simply plug in to a wall socket.
- Universal AC outlet.
- USB Type-C<sup>™</sup> charging outlet for charging the latest smartphones and tablets.
- USB Type A charging outlet for charging all other smartphones and tablets.
- USB over current/temperature/voltage/short circuit protection and cable length drop compensation.
- Two trim variants supplied with each unit; brushed grey metallic and soft touch (rubberised) black (or white).
- Other trim finishes available to order include nickel, stainless, champagne, brass and bronze.