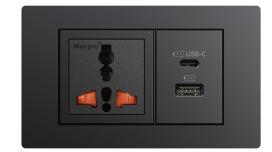

### FURNITURE MOUNT POWER AND CHARGING

Designed to fit into casegoods and furniture, PowerHub Mini simply and easily brings power and charging to all areas of the guest room or indoor public spaces. Built with safety in mind, PowerHub Mini is manufactured to the highest standards and includes a universal outlet. In addition mobile phone and tablets can be charged from the built-in USB Type A and Type-C™ sockets. PowerHub Mini is available in soft-touch black or white with a range of trims so designing guest-rooms and public spaces with easy to access power and charging has never been easier.

- Provide your guests with conveniently located power and charging capabilities.
- Compact design fits flush in furniture or casegoods (including bed headboards attached to the bed).
- Fully enclosed design with detachable power cord, simply plug in to a wall socket.
- Universal AC outlet.
- USB Type-C<sup>™</sup> charging outlet for charging the latest smartphones and tablets.
- USB Type A charging outlet for charging all other smartphones and tablets.
- USB over current/temperature/voltage/short circuit protection and cable length drop compensation.
- Two trim variants supplied with each unit; brushed grey metallic and soft touch (rubberised) black (or white).
- Other trim finishes available to order include nickel, stainless, champagne, brass and bronze.