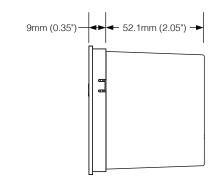

### FRONT OUTLETS

A 120-240VAC, universal outlet

B USB Type-C<sup>™</sup>, 5V3A
C USB Type A, 5V2.4A