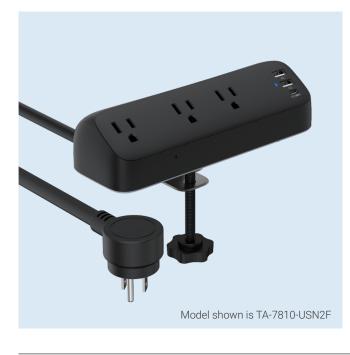

#### **Guest Room Power and Charging**

ChargePort Plus is an attractive power and charging solution designed with hotel guest rooms in mind. It clamps securely onto the back of a desk or nightstand and simply plugs into a 120V, US 3-pin NEMA outlet.

The 3 conveniently sited mains outlets, which are protected by a user resettable safety cutout, can supply a total of 15A.

In addition there are 3 USB charging sockets (2 x USB A and 1 x USB Type-C) which can provide upto 32W for fast charging. The USB Type-C socket supports USB Power Delivery.

## ChargePort Plus TA-7810

ChargePort Plus is the simplest way of adding power to the desk or nightstand in your hotel guest rooms.

Features:

- 3 x NEMA 5-15R US mains sockets
- 2 x USB A charging sockets
- 1 x USB Type-C charging sockets
- Integrated 2 metre mains cable
- Desk clamp