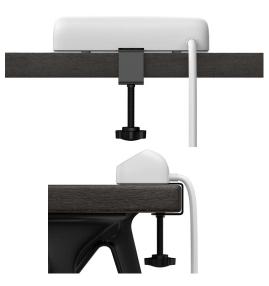

#### Simple Installation

Just clamp on the rear of the desk or night stand for a simple and secure fixing. Once clamped just plug in and you are ready to go!