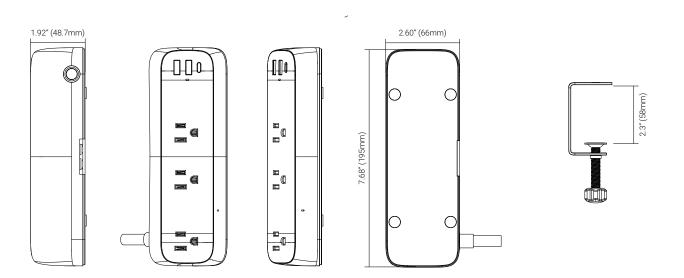

#### Dimensions

### Specifications

| Mains Power                                                       |                                                                                                                                                                                            |
|-------------------------------------------------------------------|--------------------------------------------------------------------------------------------------------------------------------------------------------------------------------------------|
| Input                                                             | 110-125VAC, 60Hz. NEMA 5-15P, 6'6" (2m) cable.                                                                                                                                             |
| Output                                                            | NEMA 5-15R (x3). 15A maximum across all 3 sockets.                                                                                                                                         |
| Protection                                                        | 15A, user resettable.                                                                                                                                                                      |
| USB Charging                                                      |                                                                                                                                                                                            |
| Charging Capacity (Max.)                                          | 32W.                                                                                                                                                                                       |
| USB Type-C (x1)                                                   | 5V/3A, 9V/3A, 15V/2A (if used with USB A then 5/3A, 9V/2.2A).                                                                                                                              |
| USB A (x2)                                                        | 5V/2.4A shared across both sockets.                                                                                                                                                        |
| Protection                                                        | Over voltage, over current, over temperature and short circuit protection (OVP, OCP, OTP and SCP) with auto reset.                                                                         |
|                                                                   |                                                                                                                                                                                            |
| Physical                                                          |                                                                                                                                                                                            |
| Physical<br>Dimensions                                            | 7.68" x 2.60" x 1.92" (195mm x 66mm x 48.7mm).                                                                                                                                             |
|                                                                   | 7.68" x 2.60" x 1.92" (195mm x 66mm x 48.7mm).<br>2.3" (29mm).                                                                                                                             |
| Dimensions                                                        | , , , , , , , , , , , , , , , , , , ,                                                                                                                                                      |
| Dimensions<br>Surface thickness (Max.)                            | 2.3" (29mm).                                                                                                                                                                               |
| Dimensions<br>Surface thickness (Max.)<br>Temperature             | 2.3" (29mm).<br>Operating 0°C to 35°C, storage -20°C to 55°C.                                                                                                                              |
| Dimensions<br>Surface thickness (Max.)<br>Temperature<br>Humidity | 2.3" (29mm).<br>Operating 0°C to 35°C, storage -20°C to 55°C.<br>Operating 20% to 90% RH, storage 5% to 95% RH.<br>Black, 2m cable (TA-7810US-USN2F).<br>White, 2m cable (TA-7810US-WN2F). |