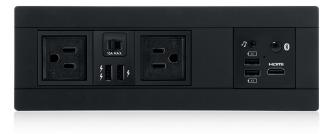

## PowerHub E Front Ports

- A 125VAC tamper-resistant receptacle
- B Left USB-A Port, 5VDC@2.4A
- C 10A circuit breaker
- D Right USB-A Port, 5VDC@1.0A
- **E** 125VAC tamper-resistant receptacle

Create a custom power and connectivity panel.