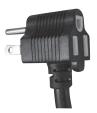

### **Pass-Through Plug**

The PowerHub E's pass-through plug allows you to provide more power outlets for guests without using any power outlets itself. (US models only)

Certifications

UL962A, UL498, UL1310, FCC Part 15B