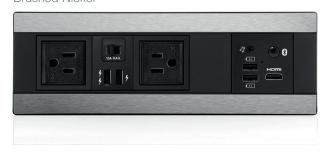

Purchase the PowerHub E with the MediaHub UHD (TA-3360) connectivity panel or MiniClip modudules for an all-in-one device connectivity station. Create a solution that suits your guests' needs to connect their multimedia devices to the in-room TV and enjoy extra power and charging.