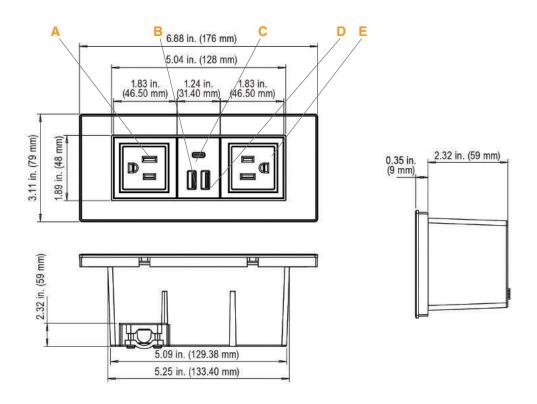

#### **Dimensions**

| Outside Bevel | L    | Н    | D    |
|---------------|------|------|------|
| Inches        | 6.88 | 3.11 | 2.68 |
| mm            | 176  | 79   | 68   |
| Wall Cut-Out  | L    | Н    | D    |
|               |      |      |      |
| Inches        | 5.35 | 2.87 | 2.36 |

## PowerHub E Front Ports

- A 125VAC tamper-resistant receptacle
- B Left USB-A Port, 5VDC@2.4A
- C 10A circuit breaker
- D Right USB-A Port, 5VDC@1.0A
- **E** 125VAC tamper-resistant receptacle

Create a custom power and connectivity panel.