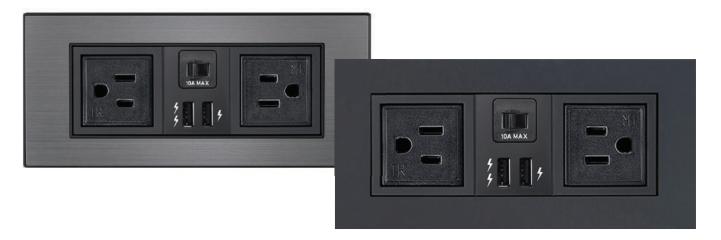

### Features

- Provides guests with easy-to-find charging outlets
- Uniquely designed for installing flush into furniture, millwork, or case goods
- High-current/fast-charging USB port supports wide range of portable devices including smartphones and tablets
- Engineered for safety with tamper-resistant receptacles
- Pass-through power plug replaces wall outlet used to install
- Pack includes Brushed Nickel and Rubberized Black trim options
- Additional trim color options Stainless, Champagne, Brass, Rose Gold and Bronze are available separately

## Brushed Nickel

### Rubberized Black