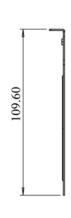

by 12VDC adaptor (supplied) with 1.5m DC cable
- Intelligent two-color indicator to show working condition
- Overall dimensions 105mm (top diameter) x 14mm (Depth).
- \* Charges all Qi compatible phones including but not limited to iPhone X, iPhone 8 and iPhone 8 Plus
- \*\* Samsung S8, S8 Edge, S7, S7 Edge, S6 Edge+ and Note 5 support fast charge.

#### Included in the box

- 1. On-Desk Qi unit
- 2. 1.5m power cable USB Micro to USB-A
- 3. USB-A PSU power adapter
- 4. Security ring
- 5. 3M adhesive pad

#### Part number:

US - TA-8200-US-A00

UK - TA-8200-UK-A00

EU - TA-8200-EU-A00





web: email: phone: www.tsochospitality.com teleadapt@tsoc.com 1-888-258-8762



# On-Desk Qi Charger | TA-8200



# SPECIFICATION

# On-Desk Qi Charger Dimensions







### Security Plate Dimensions







## Security 3M Adheisive Pad Dimensions