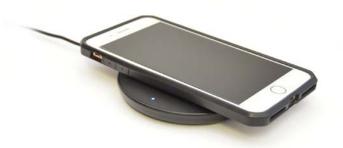

# SPECIFICATION

This On-Desk Qi Charger provides the highest specification wireless charging for your guests. It is fully WPC Qi Certified to guarantee maximum device compatibility. A high-performance 10 watt wireless charger provides excellent time it takes your guests mobile devices to charge. Simple to install and place on the nightstand or desk space, for security we have developed a security ring to secure the charger and PSU to furniture.

#### Features

- Fully compliant with the latest Qi standards, Qi Certified
- Compatible with all Qi enabled devices \*
- High power (10 watts) means fastest charging for compatible phones \*\*
- Can charge almost twice as fast as a standard 5 watt wireless charger \*\*
- Simple installation, just requires plug socket for USB power plug.