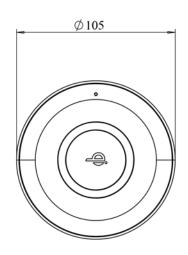

#### Specification

- Qi Certified, WPC Qi V1.2.4
- Wireless charging power 10 watts.
- Powered by 12VDC adaptor (supplied) with 1.5m DC cable
- Intelligent two-color indicator to show working condition
- Overall dimensions 105mm (top diameter) x 14mm (Depth).
- \* Charges all Qi compatible phones including but not limited to iPhone X, iPhone 8 and iPhone 8 Plus
- \*\* Samsung S8, S8 Edge, S7, S7 Edge, S6 Edge+ and Note 5 support fast charge.

# On-Desk Qi Charger Dimensions