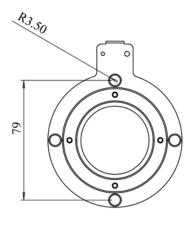

y 12VDC adaptor (supplied) with 1.5m DC cable
- Intelligent two-color indicator to show working condition
- Overall dimensions 105mm (top diameter) x 14mm (Depth).
- \* Charges all Qi compatible phones including but not limited to iPhone X, iPhone 8 and iPhone 8 Plus
- \*\* Samsung S8, S8 Edge, S7, S7 Edge, S6 Edge+ and Note 5 support fast charge.

#### Included in the box

- 1. On-Desk Qi unit
- 2. 1.5m power cable USB Micro to USB-A
- 3. USB-A PSU power adapter
- 4. Security ring
- 5. 3M adhesive pad

#### Part number:

US - TA-8200-US-A00

UK - TA-8200-UK-A00

EU - TA-8200-EU-A00





web: email: phone: www.tsochospitality.com teleadapt@tsoc.com 1-888-258-8762



# On-Desk Qi Charger | TA-8200



# SPECIFICATION

# On-Desk Qi Charger Dimensions







### Security Plate Dimensions







## Security 3M Adheisive Pad Dimensions