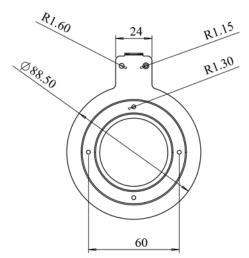

ed by 12VDC adaptor (supplied) with 1.5m DC cable
- Intelligent two-color indicator to show working condition
- Overall dimensions 105mm (top diameter) x 14mm (Depth).
- \* Charges all Qi compatible phones including but not limited to iPhone X, iPhone 8 and iPhone 8 Plus
- \*\* Samsung S8, S8 Edge, S7, S7 Edge, S6 Edge+ and Note 5 support fast charge.

#### Included in the box

- 1. On-Desk Qi unit
- 2. 1.5m power cable USB Micro to USB-A
- 3. USB-A PSU power adapter
- 4. Security ring
- 5. 3M adhesive pad

#### Part number:

US - TA-8200-US-A00

UK - TA-8200-UK-A00

EU - TA-8200-EU-A00





web: email: phone: www.tsochospitality.com teleadapt@tsoc.com 1-888-258-8762



# On-Desk Qi Charger | TA-8200



# SPECIFICATION

# On-Desk Qi Charger Dimensions







### Security Plate Dimensions







## Security 3M Adheisive Pad Dimensions