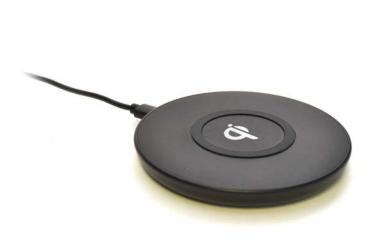

### On-Desk Qi Charger, 10W

# SPECIFICATION

This On-Desk Qi Charger provides the highest specification wireless charging for your guests. It is fully WPC Qi Certified to guarantee maximum device compatibility. A high-performance 10 watt wireless charger provides excellent time it takes your guests mobile devices to charge. Simple to install and place on the nightstand or desk space, for security we have developed a security ring to secure the charger and PSU to furniture.