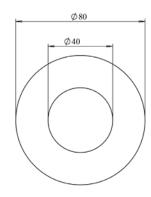

le
- Intelligent two-color indicator to show working condition
- Overall dimensions 105mm (top diameter) x 14mm (Depth).
- \* Charges all Qi compatible phones including but not limited to iPhone X, iPhone 8 and iPhone 8 Plus
- \*\* Samsung S8, S8 Edge, S7, S7 Edge, S6 Edge+ and Note 5 support fast charge.

#### Included in the box

- 1. On-Desk Qi unit
- 2. 1.5m power cable USB Micro to USB-A
- 3. USB-A PSU power adapter
- 4. Security ring
- 5. 3M adhesive pad

#### Part number:

US - TA-8200-US-A00

UK - TA-8200-UK-A00

EU - TA-8200-EU-A00





web: email: phone: www.tsochospitality.com teleadapt@tsoc.com 1-888-258-8762



# On-Desk Qi Charger | TA-8200



# SPECIFICATION

# On-Desk Qi Charger Dimensions







### Security Plate Dimensions







## Security 3M Adheisive Pad Dimensions