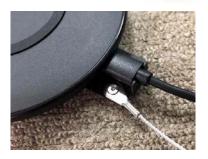

# SPECIFICATION

This On-Desk Qi Charger provides the highest specification wireless charging for your guests. It is fully WPC Qi Certified to guarantee maximum device compatibility. A high-performance 10 watt wireless charger provides excellent time it takes your guests mobile devices to charge. Simple to install and place on the nightstand or desk space, for security we have developed a security ring to secure the charger and PSU to furniture.

### Security Plate Dimensions