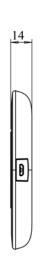

#### Specification

- Qi Certified, WPC Qi V1.2.4
- Wireless charging power 10 watts.
- Powered by 12VDC adaptor (supplied) with 1.5m DC cable
- Intelligent two-color indicator to show working condition
- Overall dimensions 105mm (top diameter) x 14mm (Depth).
- \* Charges all Qi compatible phones including but not limited to iPhone X, iPhone 8 and iPhone 8 Plus
- \*\* Samsung S8, S8 Edge, S7, S7 Edge, S6 Edge+ and Note 5 support fast charge.

# On-Desk Qi Charger Dimensions