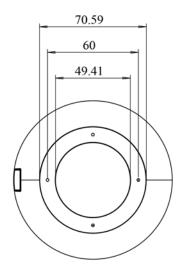

charging power 10 watts.
- Powered by 12VDC adaptor (supplied) with 1.5m DC cable
- Intelligent two-color indicator to show working condition
- Overall dimensions 105mm (top diameter) x 14mm (Depth).
- \* Charges all Qi compatible phones including but not limited to iPhone X, iPhone 8 and iPhone 8 Plus
- \*\* Samsung S8, S8 Edge, S7, S7 Edge, S6 Edge+ and Note 5 support fast charge.

#### Included in the box

- 1. On-Desk Qi unit
- 2. 1.5m power cable USB Micro to USB-A
- 3. USB-A PSU power adapter
- 4. Security ring
- 5. 3M adhesive pad

#### Part number:

US - TA-8200-US-A00

UK - TA-8200-UK-A00

EU - TA-8200-EU-A00





web: email: phone: www.tsochospitality.com teleadapt@tsoc.com 1-888-258-8762



# On-Desk Qi Charger | TA-8200



# SPECIFICATION

# On-Desk Qi Charger Dimensions







### Security Plate Dimensions







## Security 3M Adheisive Pad Dimensions