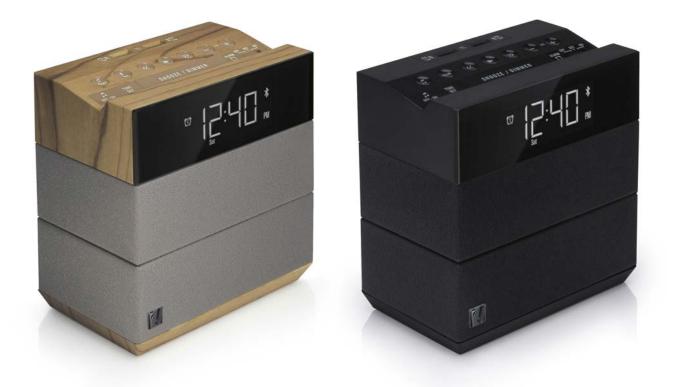

# SPECIFICATION

The Sound Rise Hotel is a custom designed guest-room alarm clock radio based on the award winning Sound Rise. Guests can enjoy their favourite songs streaming wirelessly through Bluetooth, and charge portable devices using the two 2.1 Amp USB sockets conveniently located on the top of the unit. Sound Rise Hotel is packed with hotel and guest friendly features and an upright design so it won't take up valuable space on the night-stand.

- Two 2.1 Amp USB charging ports located on the top of the Sound Rise for easy access.
- Bluetooth wireless audio playback.
- Attached 3.5mm line-in cable on rear and FM radio.
- Easy to use single alarm with sliding switch for OFF / SET / ON.
- Security lanyard and PSU security guard.
- Display dimmer switch on the SNOOZE / DIMMER bar to easily control display brightness.
- The minimalist and contemporary design will fit in with almost any decor.
- The vertical design means that the Sound Rise has a small footprint, ideal for the nightstand.
- Back-up battery.
- Max volume limited.

## General Product Information

| Colour(s)             | Black, Wood/Taupe |       |      |
|-----------------------|-------------------|-------|------|
| Dimensions            | W                 | Н     | D    |
| Inches                | 5.2"              | 5.6"  | 3.3" |
| mm                    | 132mm             | 142mm | 84mm |
| Captive Power Supply. |                   |       |      |