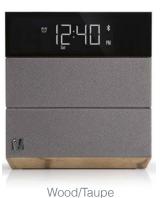

## Colour Options

Black TA-08H-BK-US

TA-08H-WT-US

## General Product Information

| Colour(s)             | Black, Wood/Taupe |       |      |
|-----------------------|-------------------|-------|------|
| Dimensions            | W                 | Н     | D    |
| Inches                | 5.2"              | 5.6"  | 3.3" |
| mm                    | 132mm             | 142mm | 84mm |
| Captive Power Supply. |                   |       |      |