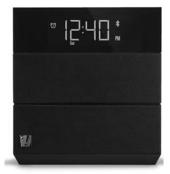

## Colour Options

Black TA-08H-BK-US

TA-08H-WT-US

## General Product Information

| Colour(s)             | Black, Wood/Taupe |       |      |
|-----------------------|-------------------|-------|------|
| Dimensions            | W                 | Н     | D    |
| Inches                | 5.2"              | 5.6"  | 3.3" |
| mm                    | 132mm             | 142mm | 84mm |
| Captive Power Supply. |                   |       |      |