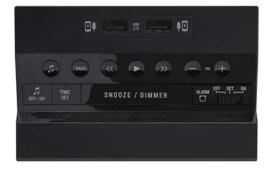

# SPECIFICATION

The Sound Rise Hotel is a custom designed guest-room alarm clock radio based on the award winning Sound Rise. Guests can enjoy their favourite songs streaming wirelessly through Bluetooth, and charge portable devices using the two 2.1 Amp USB sockets conveniently located on the top of the unit. Sound Rise Hotel is packed with hotel and guest friendly features and an upright design so it won't take up valuable space on the night-stand.

- Two 2.1 Amp USB charging ports located on the top of the Sound Rise for easy access.
- Bluetooth wireless audio playback.
- Attached 3.5mm line-in cable on rear and FM radio.
- Easy to use single alarm with sliding switch for OFF / SET / ON.
- Security lanyard and PSU security guard.
- Display dimmer switch on the SNOOZE / DIMMER bar to easily control display brightness.
- The minimalist and contemporary design will fit in with almost any decor.
- The vertical design means that the Sound Rise has a small footprint, ideal for the nightstand.
- Back-up battery.
- Max volume limited.

## Charger

- Two USB charging ports located on the top of the unit for easy access. Guests can effortlessly charge multiple devices on the nightstand, while still using them in bed.
- High-Current 2.1Amps per port