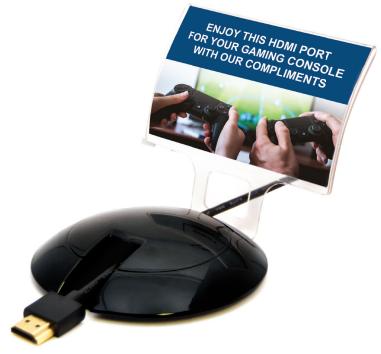

# SPECIFICATION

The Pull-Through Pro with HDMI cable is an elegant solution to offer guests an easy-to-find access point to use their gaming console or laptop with the in-room television. Compact and weighted to stay in place, the Pull-Through Pro doesn't take up a lot of space and keeps guests from shifting the furniture or television to try and reach the HDMI ports on the back of the TV.

#### Features

- Provides a permanent HDMI connection to the guest room
- Weighted to stay in place when the cable is pulled
- Built-in security options help prevent theft of base and/or cable
- Stylish, low-profile design with minimal footprint on desk
- · Quick and easy installation
- · Locking cap for added security
- Includes sturdy acrylic DeskCard holder

## Package Contents

- Black base
- Black locking cap
- DeskCard holder
- Double-sided adhesive
- Security screw
- HDMI cable